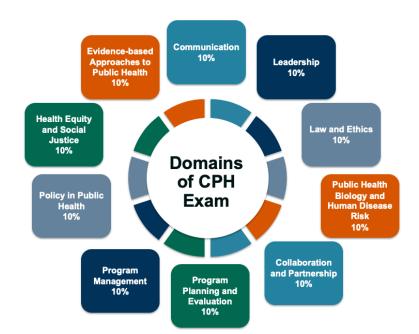

#### **CPH Exam Content**

The Certified in Public Health (CPH) exam covers the areas of knowledge relevant to contemporary public health and general principles. The examination was crafted to assess a person's knowledge of these competencies, regardless of his or her area of expertise.